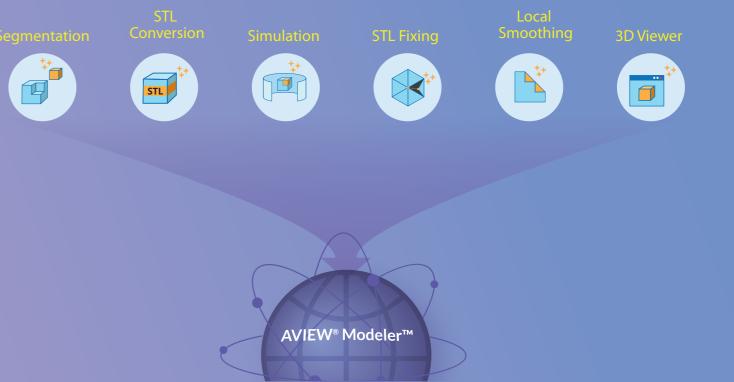

## All-in-one Software

AVIEW Modeler<sup>™</sup> contains all major functions for medical 3D modeling process

## **Main Function**