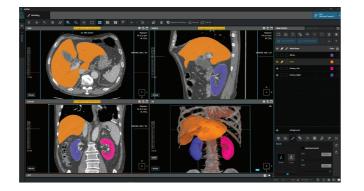

#### **Auto Segmentation** Liver & Kidney Segmentation by AI

## **Main Function**