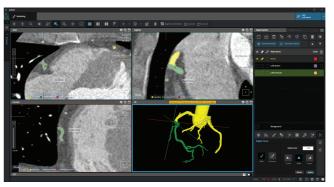

### **Region Grow**

Intuitive threshoding (Blood Vessel)

**Basic STL Manipulation** Rotation&move, fixing, local smoothing

### **Magic Cut Segmentation**

Fast semi-automatic segmentation