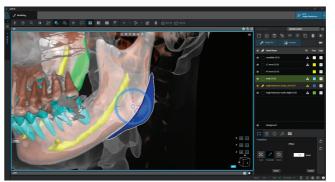

### **Region Grow**

Intuitive threshoding (Blood Vessel)

**Basic STL Manipulation** Rotation&move, fixing, local smoothing