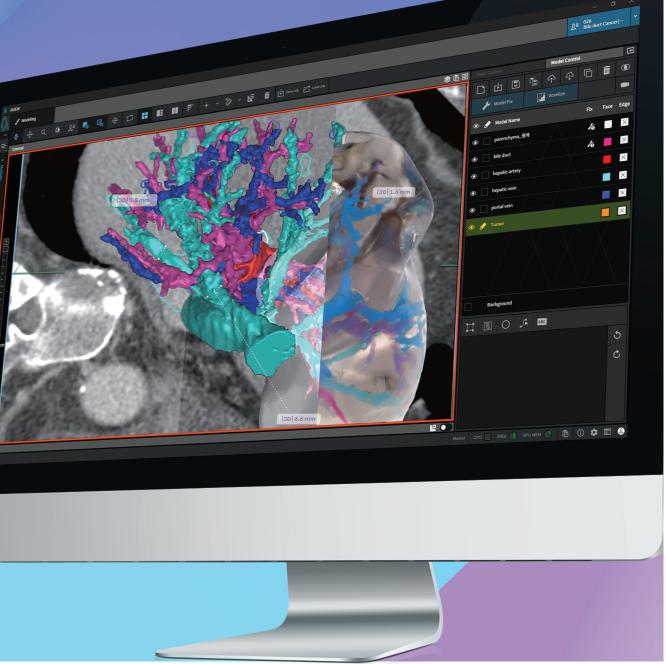

## All-in-one Software

AVIEW Modeler<sup>™</sup> contains all major functions for medical 3D modeling process

## **Main Function**

### **Region Grow**

Intuitive threshoding (Blood Vessel)

**Basic STL Manipulation** Rotation&move, fixing, local smoothing