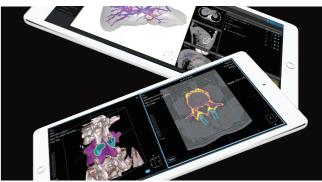

blic of Korea Tel: +82-2-571-7321 I E-mail: modeler@corelinesoft.com



CE



## Collaboration&Communication

# URL Share ٢ 9 www . -----

## All-in-one Software

AVIEW Modeler<sup>™</sup> contains all major functions for medical 3D modeling process



## Α

#### **Smart Slicer**

Slice conversion to thin DICOM by AI







Conventional Interpolation (0.75mm)

**Smart Slicer** (0.75mm)



Original thin slice (0.75mm)

#### **Auto Segmentation** Liver & Kidney Segmentation by AI





## **Main Function**

### **Region Grow**

Intuitive threshoding (Blood Vessel)



**Basic STL Manipulation** Rotation&move, fixing, local smoothing



#### AVIEW<sup>®</sup> Modeler<sup>™</sup>

### **Magic Cut Segmentation**

Fast semi-automatic segmentation



#### **Mobile Viewer** Checking & Confirmation